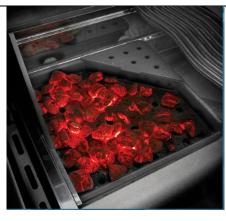

searing

1.3

Cook with charcoal on a gas grill (not included)

By using 67732 Napoleon Charcoal Tray (sold separately)