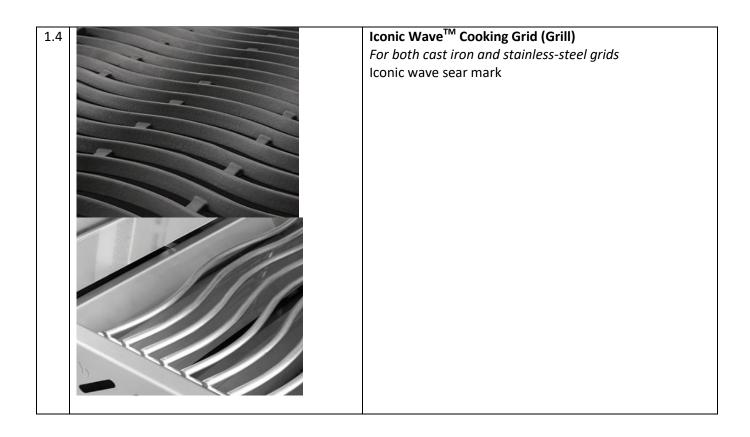

| Model                                                                         | R365PK                                                                                                                                          | R365SBPK                                                   | R365SIBPK                                                 |
|-------------------------------------------------------------------------------|-------------------------------------------------------------------------------------------------------------------------------------------------|------------------------------------------------------------|-----------------------------------------------------------|
| Detachable Condiment<br>Rack                                                  | No                                                                                                                                              | No                                                         | Yes                                                       |
| Grills/Grid                                                                   | Porcelainized Cast Iron Reversible Wave™ Grids                                                                                                  | Porcelainized Cast Iron Reversible Wave <sup>™</sup> Grids | 304 Stainless Steel 7.5mm Wave <sup>™</sup> Cooking Grids |
| Overall Unit Dimension                                                        | Wide (Shelves up): 49" (124cm) Wide (Shelves down): 32" (82cm) Depth: 25" (63cm) Height (Lid close): 48" (122cm) Height (Lid open): 63" (160cm) |                                                            |                                                           |
| No of burgers at main<br>grilling area<br>Base on 4" (10cm)<br>Diameter Patty | 17 - 19                                                                                                                                         |                                                            |                                                           |