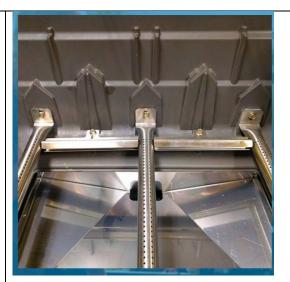

### **Stainless Steel Dual-Level Sear Plates**

- Even heating & continuous grease run off

2.3