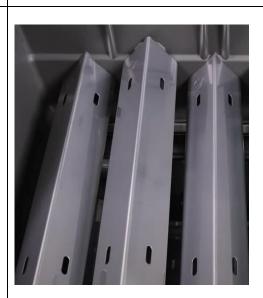

### **Stainless Steel Dual-Level Sear Plates**

- Even heating & continuous grease run off

2.3