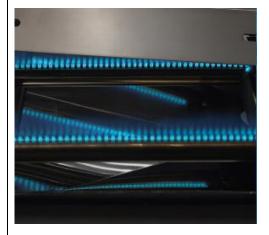

## 1. NAPOLEON GAS CART FEATURES

ACCU-PROBE<sup>™</sup> Temperature Gauge.
Wide temperature ranges from 0-700 degrees
Fahrenheit (0-370 degrees Celsius) ideal for smoking and

1.2

Jetfire<sup>™</sup> Ignition System.
Each burner can start up individually
304 Stainless Steel Burner