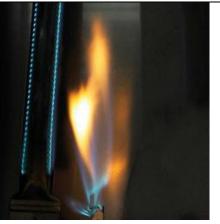

## 1. NAPOLEON GAS CART FEATURES

ACCU-PROBE<sup>™</sup> Temperature Gauge.
Wide temperature ranges from 0-700 degrees
Fahrenheit (0-370 degrees Celsius) ideal for smoking and

1.2

Jetfire<sup>™</sup> Ignition System.
Each burner can start up individually
304 Stainless Steel Burner

searing

1.3

Cook with charcoal on a gas grill (not included)

By using 67732 Napoleon Charcoal Tray (sold separately)